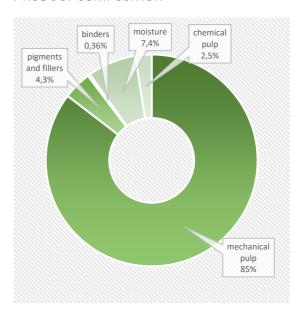

### PRODUCT COMPOSITION

This product contains biomass carbon, equivalent to 1451 kg of CO2 per tonne of product.

Phone +46 76 1416494 e-mail sofi.zarai@holmen.com

FSC® C020071, PEFC /05-33-134