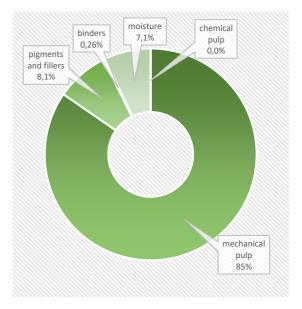

#### **PRODUCT COMPOSITION**

This product contains biomass carbon, equivalentto1 549kg of CO2 per tonne of product.

Phone +46 11 236160 e-mail leonard.dahlberg@holmen.com

FSC® C020071, PEFC /05-33-134