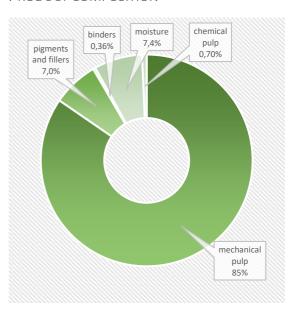

#### PRODUCT COMPOSITION

This product contains biomass carbon, equivalent to 1434 kg of CO2 per tonne of product.

Phone +46 76 1416494
e-mail sofi.zarai@holmen.com

FSC® C020071, PEFC /05-33-134