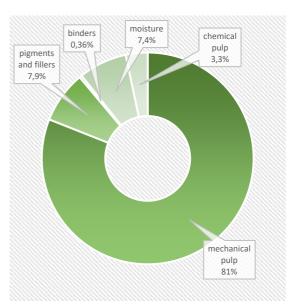

#### PRODUCT COMPOSITION

This product contains biomass carbon, equivalent to 1 375 kg of CO2 per tonne of product.

Phone +46 76 1416494
e-mail sofi.zarai@holmen.com

FSC® C020071, PEFC /05-33-134