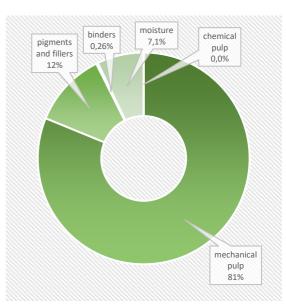

#### PRODUCT COMPOSITION

This product contains biomass carbon, equivalent to 1 490 kg of CO2 per tonne of product.

Phone +46 11 236160
e-mail leonard.dahlberg@holmen.com

FSC® C020071, PEFC /05-33-134