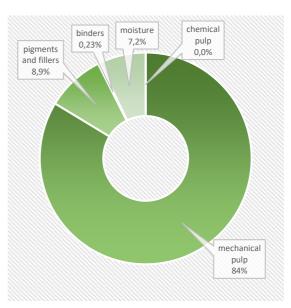

#### PRODUCT COMPOSITION

This product contains biomass carbon, equivalent to 1422 kg of CO2 per tonne of product.

| Phone  | +46 76 1416494        |
|--------|-----------------------|
| e-mail | sofi.zarai@holmen.com |