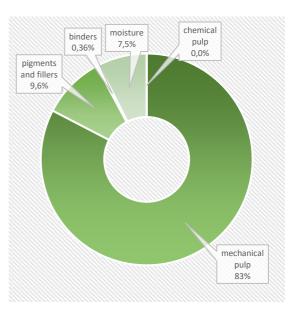

#### PRODUCT COMPOSITION

This product contains biomass carbon, equivalent to 1513 kg of CO2 per tonne of product.

Phone +46 11 236160 e-mail leonard.dahlberg@holmen.com

FSC® C020071, PEFC /05-33-134