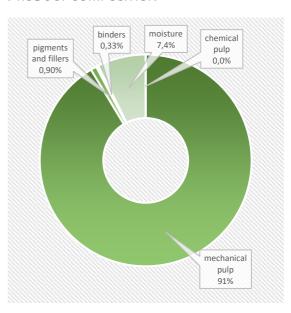

#### PRODUCT COMPOSITION

This product contains biomass carbon, equivalent to 1552 kg of CO2 per tonne of product.

Phone +46 76 1416494 e-mail sofi.zarai@holmen.com

FSC® C020071, PEFC /05-33-134