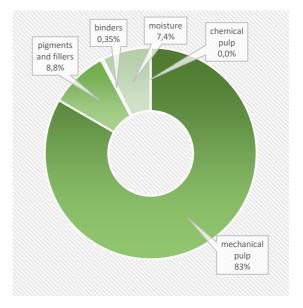

### **PRODUCT COMPOSITION**

This product contains biomass carbon, equivalentto1 417kg of CO2 per tonne of product.

Phone +46 76 1416494 e-mail sofi.zarai@holmen.com

FSC® C020071, PEFC /05-33-134