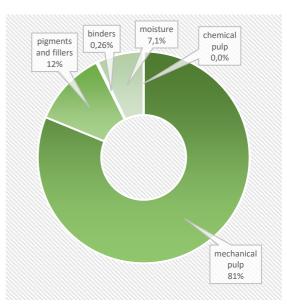

#### PRODUCT COMPOSITION

This product contains biomass carbon, equivalent to 1490 kg of CO2 per tonne of product.

Phone +46 11 236160
e-mail leonard.dahlberg@holmen.com

FSC® C020071, PEFC /05-33-134