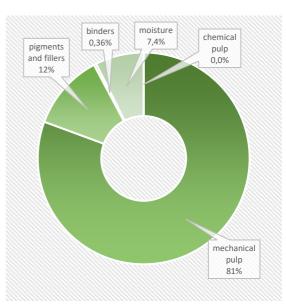

#### PRODUCT COMPOSITION

This product contains biomass carbon, equivalent to 1368 kg of CO2 per tonne of product.

| Phone  | +46 76 1416494        |
|--------|-----------------------|
| e-mail | sofi.zarai@holmen.com |