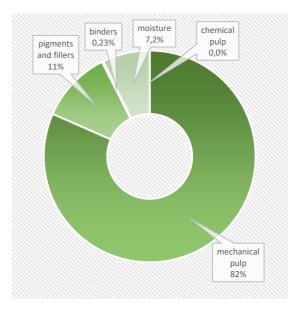

## **PRODUCT COMPOSITION**

This product contains biomass carbon, equivalentto1 387kg of CO2 per tonne of product.

Phone +46 76 1416494 e-mail sofi.zarai@holmen.com

FSC® C020071, PEFC /05-33-134