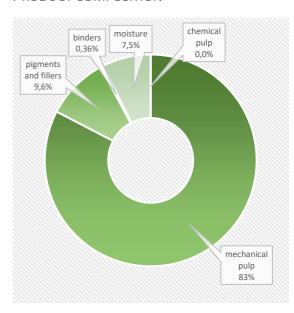

#### PRODUCT COMPOSITION

This product contains biomass carbon, equivalent to 1513 kg of CO2 per tonne of product.

Phone +46 11 236160
e-mail leonard.dahlberg@holmen.com

FSC® C020071, PEFC /05-33-134